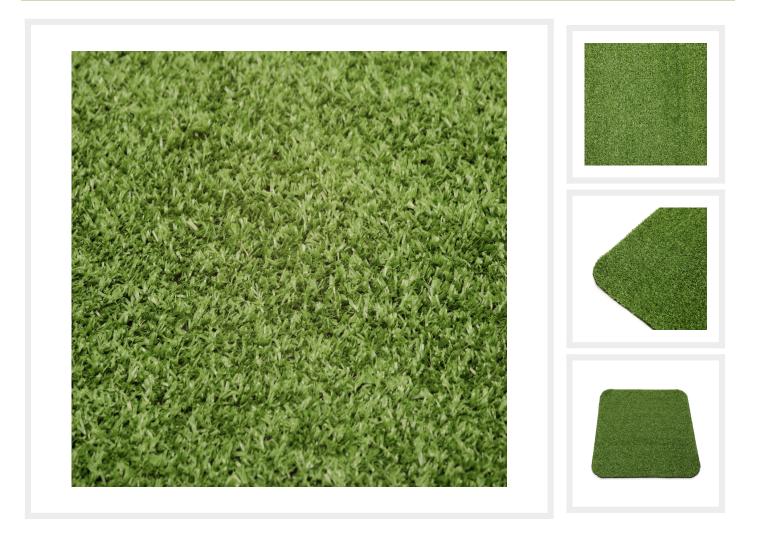

## Woodstock

Your Price £4.95 Regular Price £5.99

## Description

Under £5 per square metre but now with a increased pile height to 7mm! This grass has been a massive success with exhibitors and retail shop displays.

It is ideal for all kinds of exhibitions, display areas and all other temporary uses. The light weight nature of the grass makes it easy to roll up and store, ready for the next show.

## **Additional Information**

| Roll Width     | 2m, 4m                                                                             |
|----------------|------------------------------------------------------------------------------------|
| Total Height   | 8mm +/- 10%                                                                        |
| Pile Height    | 7mm +/- 10%                                                                        |
| Tuft Gauge     | 1/8 Inch                                                                           |
| Density        | 24000+/- 10%                                                                       |
| Total Weight   | 789 +/- 10%                                                                        |
| Style / Colour | Solid Green                                                                        |
| Yarn Material  | Polypropylene & Polyethylene                                                       |
| Backing        | Weed Resistant Black                                                               |
| Warranty       | 1 Year                                                                             |
| UV Resistance  | Every range has excellent UV Properties, all covered under a manufactures Warranty |
| Fire Rating    | Efl                                                                                |
| Child Friendly | Yes. All of our ranges are perfect to use for play and activity areas.             |
| Pet Friendly   | Yes. All of our ranges are great for your pets at home.                            |
|                |                                                                                    |