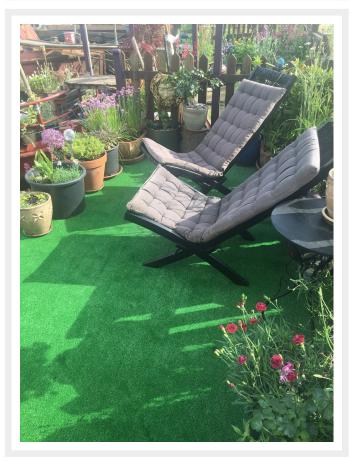

## Description

Under £5 per square metre but now with a increased pile height to 7mm! This grass has been a massive success with exhibitors and retail shop displays.

It is ideal for all kinds of exhibitions, display areas and all other temporary uses. The light weight nature of the grass makes it easy to roll up and store, ready for the next show.