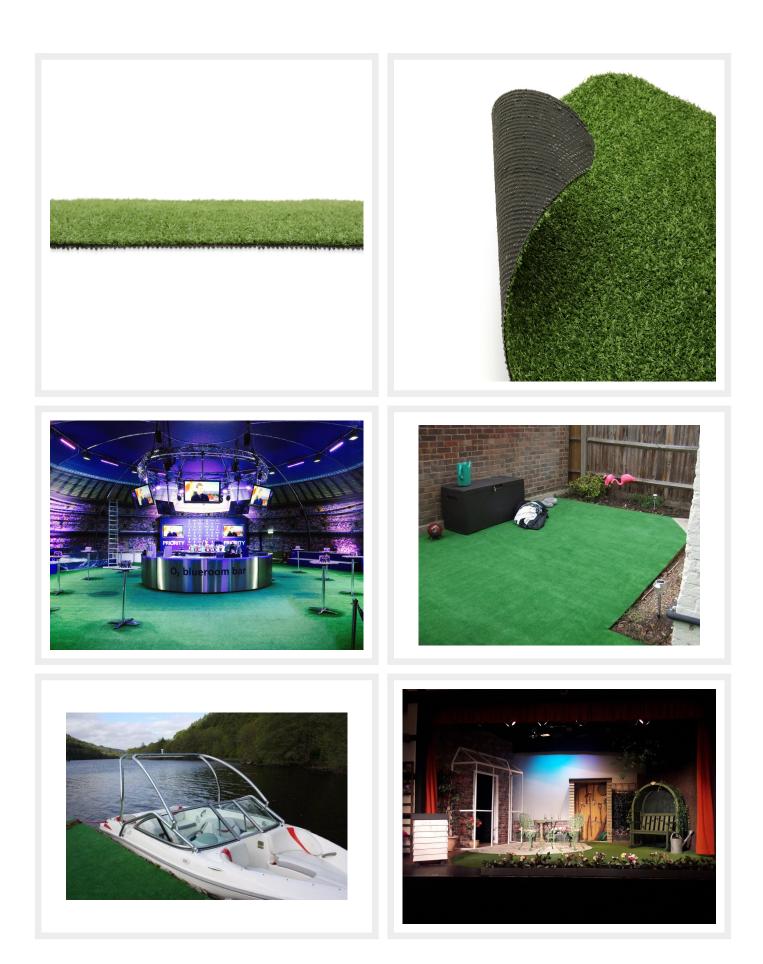

## Description

Under £5 per square metre but now with a increased pile height to 7mm! This grass has been a massive success with exhibitors and retail shop displays.

It is ideal for all kinds of exhibitions, display areas and all other temporary uses. The light weight nature of the grass makes it easy to roll up and store, ready for the next show.

This Artificial Grass actually works out cheaper to buy than most companies could hire it out.