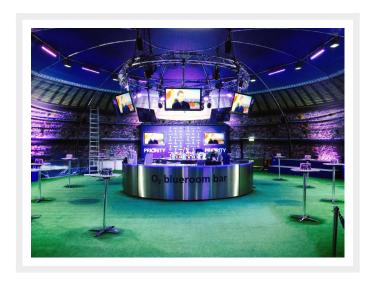

## **Description**

Under £5 per square metre. This grass has been a massive success with exhibitors and retail shop displays.

It is ideal for all kinds of exhibitions, display areas and all other temporary uses. The light weight nature of the grass makes it easy to roll up and store, ready for the next show.