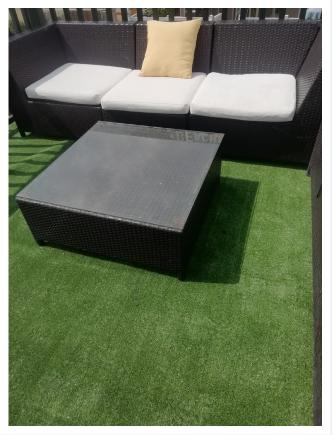

## **Description**

Under £5 per square metre. This grass has been a massive success with exhibitors and retail shop displays.

It is ideal for all kinds of exhibitions, display areas and all other temporary uses. The light weight nature of the grass makes it easy to roll up and store, ready for the next show.

This Artificial Grass actually works out cheaper to buy than most companies could hire it out.