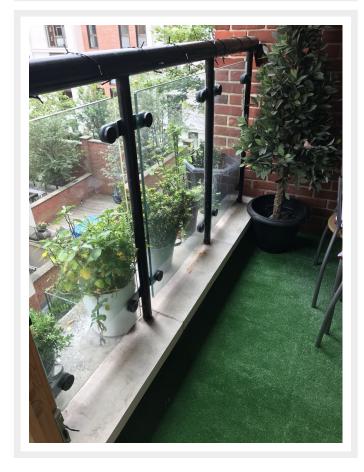

## **Description**

Under £5 per square metre. This grass has been a massive success with exhibitors and retail shop displays.

It is ideal for all kinds of exhibitions, display areas and all other temporary uses. The light weight nature of the grass makes it easy to roll up and store, ready for the next show.

This Artificial Grass actually works out cheaper to buy than most companies could hire it out.