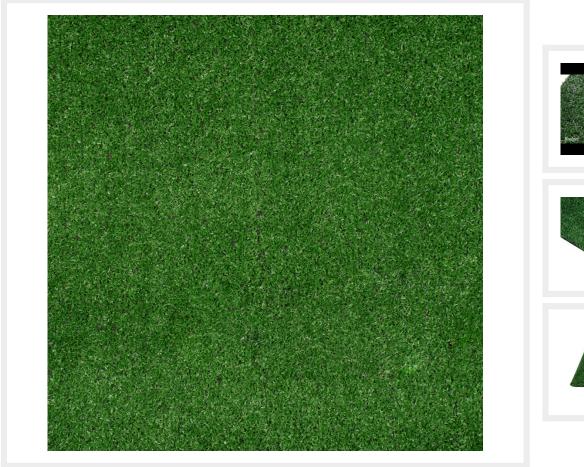

## **Description**

Under £5 per square metre. This grass has been a massive success with exhibitors and retail shop displays.

It is ideal for all kinds of exhibitions, display areas and all other temporary uses. The light weight nature of the grass makes it easy to roll up and store, ready for the next show.

## **Additional Information**

| Roll Width     | 2m, 4m                                                                             |
|----------------|------------------------------------------------------------------------------------|
| Total Height   | 6mm +/- 10%                                                                        |
| Pile Height    | 5mm +/- 10%                                                                        |
| Tuft Gauge     | 1/8 Inch                                                                           |
| Density        | 20000+/- 10%                                                                       |
| Total Weight   | 689 +/- 10%                                                                        |
| Style / Colour | Solid Green                                                                        |
| Yarn Material  | Polypropylene & Polyethylene                                                       |
| Backing        | Weed Resistant Black                                                               |
| Warranty       | 1 Year                                                                             |
| UV Resistance  | Every range has excellent UV Properties, all covered under a manufactures Warranty |
| Fire Rating    | Efl                                                                                |
| Child Friendly | Yes. All of our ranges are perfect to use for play and activity areas.             |
| Pet Friendly   | Yes. All of our ranges are great for your pets at home.                            |