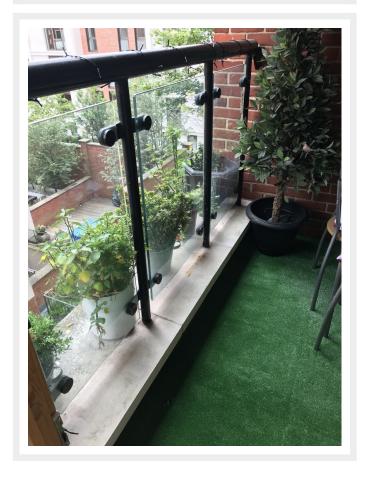

## **Description**

Under £5 per square metre. This grass has been a massive success with exhibitors and retail shop displays.

It is ideal for all kinds of exhibitions, display areas and all other temporary uses. The light weight nature of the grass makes it easy to roll up and store, ready for the next show.

This Artificial Grass actually works out cheaper to buy than most companies could hire it out.