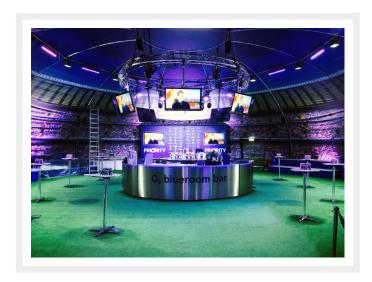

## **Description**

Under £5 per square metre. This grass has been a massive success with exhibitors and retail shop displays.

It is ideal for all kinds of exhibitions, display areas and all other temporary uses. The light weight nature of the grass makes it easy to roll up and store, ready for the next show.

This Artificial Grass actually works out cheaper to buy than most companies could hire it out.